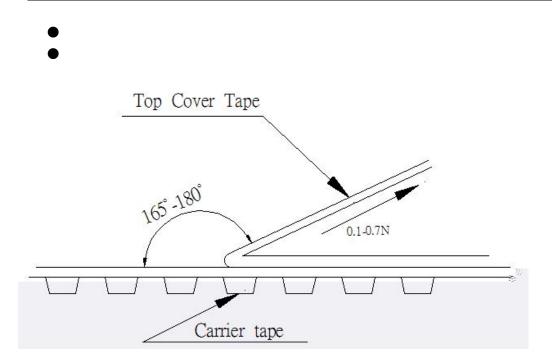

•



:

|  | μ |  |  |  |
|--|---|--|--|--|
|  |   |  |  |  |
|  |   |  |  |  |
|  |   |  |  |  |



( )

\_\_\_\_\_









± ± °C ±

±



| $\pm$ $\pm$<br>$\pm$ $\rightarrow$ | $\rightarrow$ $\pm$ |  |
|------------------------------------|---------------------|--|
|                                    | ±                   |  |
|                                    | ±                   |  |
|                                    | ±                   |  |
|                                    | ±                   |  |





| ± | ± | ± | ± | ± | ± |
|---|---|---|---|---|---|
|   |   |   |   |   |   |
| ± | ± | ± | ± | ± | ± |

| ± | ± |  |
|---|---|--|











|   | <  | IIV |
|---|----|-----|
| < | °C | °C  |
| ≧ | °C | °C  |

|   | _  |    |    |
|---|----|----|----|
|   | <  |    |    |
| < | °C | °C | °C |
|   | °C | °C | °C |
|   | °C | °C | °C |

|    |            | °C | °C |
|----|------------|----|----|
|    |            | °C | °C |
|    |            |    |    |
|    |            | °C | °C |
|    |            | °C | °C |
|    |            |    |    |
|    |            |    |    |
|    | $^{\circ}$ |    |    |
|    |            |    |    |
|    |            | °C | °C |
| °C |            |    |    |



- \* \* \* \* <

- > > >
- ✓ ✓
- ≻
- ≻