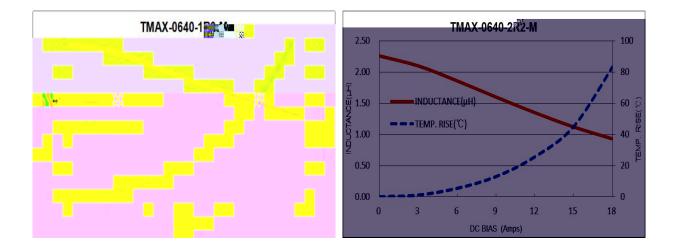

•



:

|  | μ |  |  |  |
|--|---|--|--|--|
|  |   |  |  |  |
|  |   |  |  |  |
|  |   |  |  |  |



( )

\_\_\_\_\_









± ± °C ±

±



| $\pm$ $\pm$<br>$\pm$ $\rightarrow$ | $\rightarrow$ $\pm$ |  |
|------------------------------------|---------------------|--|
|                                    | ±                   |  |
|                                    | ±                   |  |
|                                    | ±                   |  |
|                                    | ±                   |  |





| ± | ± | ± | ± | ± | ± |
|---|---|---|---|---|---|
|   |   |   |   |   |   |
| ± | ± | ± | ± | ± | ± |

| ± | ± |  |
|---|---|--|











|   | <  | IIV |
|---|----|-----|
| < | °C | °C  |
| ≧ | °C | °C  |

|   | _  |    |    |
|---|----|----|----|
|   | <  |    |    |
| < | °C | °C | °C |
|   | °C | °C | °C |
|   | °C | °C | °C |

|    |            | °C | °C |
|----|------------|---