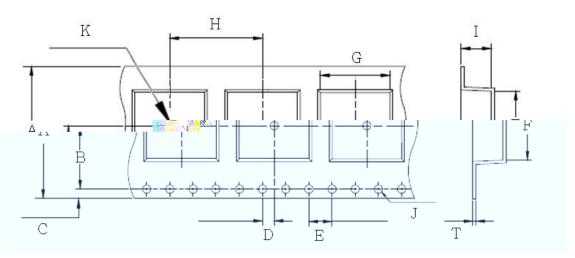

•

:

|  | μ |  |  |  |
|--|---|--|--|--|
|  |   |  |  |  |
|  |   |  |  |  |
|  |   |  |  |  |

( )

\_\_\_\_\_

± ± °C ±

±

| $\pm$ $\pm$<br>$\pm$ $\rightarrow$ | $\rightarrow$ $\pm$ |  |
|------------------------------------|---------------------|--|
|                                    | ±                   |  |
|                                    | ±                   |  |
|                                    | ±                   |  |
|                                    | ±                   |  |