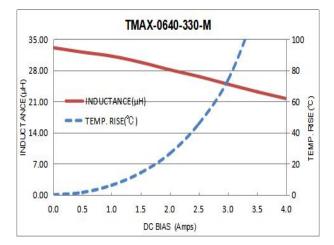

•

:

|  | μ |  |  |  |
|--|---|--|--|--|
|  |   |  |  |  |
|  |   |  |  |  |
|  |   |  |  |  |

( )

\_\_\_\_\_

± ± °C ±

±

| $\pm$ $\pm$<br>$\pm$ $\rightarrow$ | $\rightarrow$ $\pm$ |  |
|------------------------------------|---------------------|--|
|                                    | ±                   |  |
|                                    | ±                   |  |
|                                    | ±                   |  |
|                                    | ±                   |  |