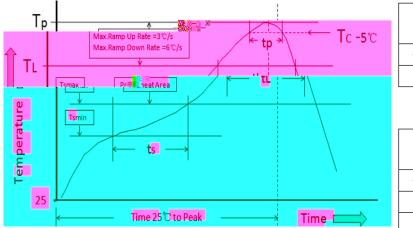

•



:

|  | μ |  |  |  |
|--|---|--|--|--|
|  |   |  |  |  |
|  |   |  |  |  |
|  |   |  |  |  |



( )

\_\_\_\_\_









± ± °C ±

±



| $\pm$ $\pm$<br>$\pm$ $\rightarrow$ | $\rightarrow$ $\pm$ |  |
|------------------------------------|---------------------|--|
|                                    | ±                   |  |
|                                    | ±                   |  |
|                                    | ±                   |  |
|                                    | ±                   |  |





| ± | ± | ± | ± | ± | ± |
|---|---|---|---|---|---|
|   |   |   |   |   |   |
| ± | ± | ± | ± | ± | ± |

| ± | ± |  |
|---|---|--|











|   | <  | IIV |
|---|----|-----|
| < | °C | °C  |
| ≧ | °C | °C  |

|   | _  |    |    |
|---|----|----|----|
|   | <  |    |    |
| < | °C | °C | °C |
|   | °C | °C | °C |
|   | °C | °C | °C |

|    |            | °C | °C |
|----|------------|----|----|
|    |            | °C | °C |
|    |            |    |    |
|    |            | °C | °C |
|    |            | °C | °C |
|    |            |    |    |
|    |            |    |    |
|    | $^{\circ}$ |    |    |
|    |            |    |    |
|    |            | °C | °C |
| °C |            |    |    |



- \* \* \* \* <

- > > >
- ✓ ✓
- ≻
- ≻