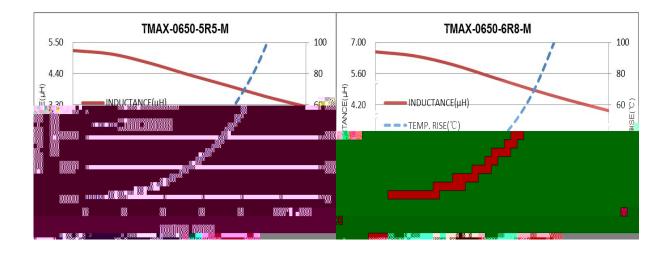

## TMAX-0650-XXX-M Molded Power Inductor

•

•

•

•

•

•

•

•

•













: ( ),







| ±<br>± ℃ ± |   |
|------------|---|
|            |   |
|            | ± |
|            |   |

| ± ± ± ± ± → | $ ightarrow$ $\pm$ | ± |
|-------------|--------------------|---|



| ± |  |
|---|--|
| ± |  |
| ± |  |
| ± |  |
|   |  |











|   | ٧          | <b>≧</b> |
|---|------------|----------|
| < | $^{\circ}$ | ℃        |
| ≧ | $^{\circ}$ | ℃        |

|   | <          |            |            |
|---|------------|------------|------------|
| < | °C         | $^{\circ}$ | $^{\circ}$ |
|   | $^{\circ}$ | ℃          | $^{\circ}$ |
|   | °C         | $^{\circ}$ | $^{\circ}$ |

|    |            | $^{\circ}$ | $^{\circ}$    |
|----|------------|------------|---------------|
|    |            | $^{\circ}$ | $^{\circ}$    |
|    |            |            |               |
|