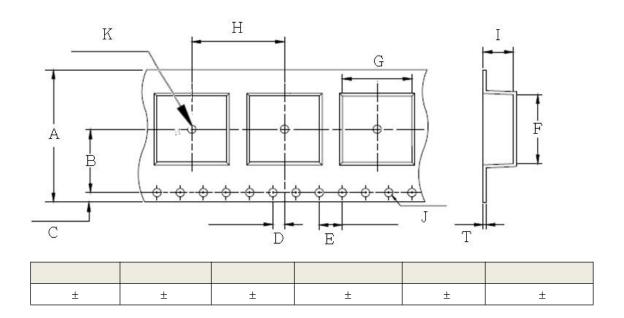

•

•

: ( ),

| ±<br>± ℃ ± |   |
|------------|---|
|            |   |
|            | ± |
|            |   |

| ± ± ± ± ± → | $ ightarrow$ $\pm$ | ± |
|-------------|--------------------|---|

| ± |  |
|---|--|
| ± |  |
| ± |  |
| ± |  |
|   |  |