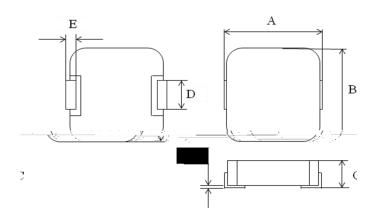

## TMAX-0650-XXX-M Molded Power Inductor

•

•

•

•

•

•

•

•

•













: ( ),







| ±<br>± ℃ ± |   |
|------------|---|
|            |   |
|            | ± |
|            |   |

| ± ± ± ± ± → | $ ightarrow$ $\pm$ | ± |
|-------------|--------------------|---|



| ± |  |
|---|--|
| ± |  |
| ± |  |
| ± |  |
|   |  |











|   | ٧          | <b>≧</b> |
|---|------------|----------|
| < | $^{\circ}$ | ℃        |
| ≧ | $^{\circ}$ | ℃        |

|   | <          |            |            |
|---|------------|------------|------------|
| < | °C         | $^{\circ}$ | $^{\circ}$ |
|   | $^{\circ}$ | ℃          | $^{\circ}$ |
|   | °C         | $^{\circ}$ | $^{\circ}$ |

|    |            | $^{\circ}$ | $^{\circ}$    |
|----|------------|------------|---------------|
|    |            | $^{\circ}$ | $^{\circ}$    |
|    |            |            |