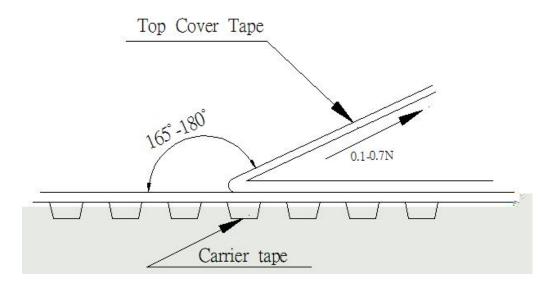

## TMAX-0650-XXX-M Molded Power Inductor

•

•

•

•

•

•

•

•

•













: ( ),







| ±<br>± ℃ ± |   |
|------------|---|
|            |   |
|            | ± |
|            |   |

| ± ± ± ± ± → | $ ightarrow$ $\pm$ | ± |
|-------------|--------------------|---|



| ± |  |
|---|--|
| ± |  |
| ± |  |
| ± |  |
|   |  |











|   | ٧          | <b>≧</b> |
|---|------------|----------|
| < | $^{\circ}$ | ℃        |
| ≧ | $^{\circ}$ | ℃        |

|   | <          |            |            |
|---|------------|------------|------------|
| < | °C         | $^{\circ}$ | $^{\circ}$ |
|   | $^{\circ}$ | ℃          | $^{\circ}$ |
|   | °C         | $^{\circ}$ | $^{\circ}$ |

|    |            | $^{\circ}$ | $^{\circ}$    |
|----|------------|------------|---------------|
|    |            | $^{\circ}$ | $^{\circ}$    |
|    |            |            |               |
|    |            | $^{\circ}$ | $^{\circ}$ C  |
|    |            | $^{\circ}$ | ${\mathbb C}$ |
|    |            |            |               |
|    |            |            |               |
|    | $^{\circ}$ |            |               |
|    |