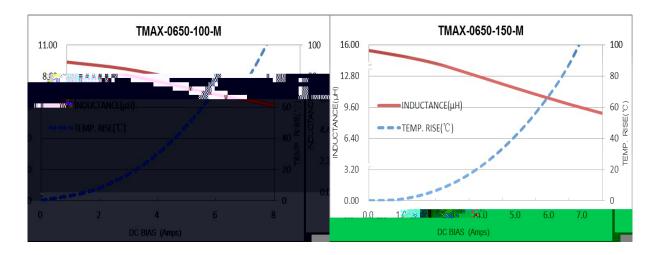

## TMAX-0650-XXX-M Molded Power Inductor

•

•

•

•

•

•

•

•

•













: ( ),







| ±<br>± ℃ ± |   |
|------------|---|
|            |   |
|            | ± |
|            |   |

| ± ± ± ± ± → | $ ightarrow$ $\pm$ | ± |
|-------------|--------------------|---|



| ± |  |
|---|--|
| ± |  |
| ± |  |
| ± |  |
|   |  |











|   | ٧          | <b>≧</b> |
|---|------------|----------|
| < | $^{\circ}$ | ℃        |
| ≧ | $^{\circ}$ | ℃        |

|   | <          |            |            |
|---|------------|------------|------------|
| < | °C         | $^{\circ}$ | $^{\circ}$ |
|   | $^{\circ}$ | ℃          | $^{\circ}$ |
|   | °C         | $^{\circ}$ | $^{\circ}$ |

|    |            | $^{\circ}$ | $^{\circ}$    |
|----|------------|------------|---------------|
|    |            | $^{\circ}$ | $^{\circ}$    |
|    |            |            |               |
|    |